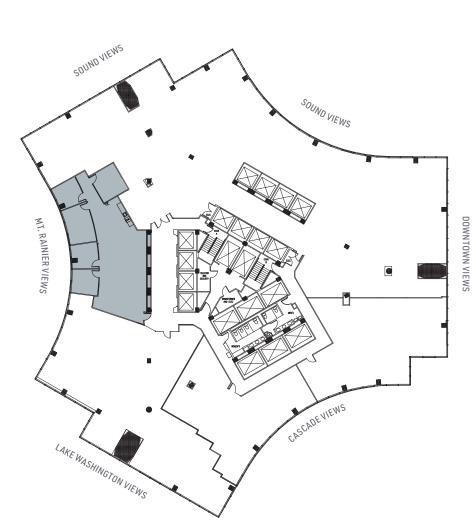

2120

SUITE

Expansive windows offer panoramic views of Seattle, Puget Sound, and the surrounding mountains

Over a dozen on-site dining options with additional services like auto detailing, optometrist, printing, and

Excellent connectivity with redundant fiber access points to minimize network downtime.

2,366 SF